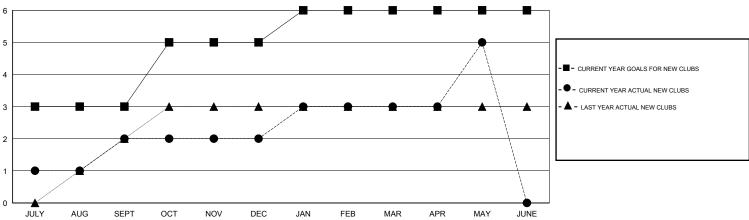

#### GOALS AND ACTUAL NEW CLUBS CUMULATIVE

## LOCATION INDIA

GMT CA 6

|                                                    |                       | Clubs               |                            |                             |                                                           |
|----------------------------------------------------|-----------------------|---------------------|----------------------------|-----------------------------|-----------------------------------------------------------|
|                                                    | RESULTS FOR 2013-2014 |                     |                            |                             |                                                           |
| QUARTER                                            | NEW CLUB<br>GOAL      | ACTUAL NEW<br>CLUBS | ACTUAL<br>DROPPED<br>CLUBS | ACTUAL NET<br>GAIN/<br>LOSS | QUARTER                                                   |
| JULY/AUG/SEPT OCT/NOV/DEC JAN/FEB/MAR APR/MAY/JUNE | 3<br>2<br>1<br>0      | 2<br>0<br>1<br>2    | 1<br>3<br>0<br>0           | 1<br>-3<br>1<br>2           | JULY/AUG/SEF<br>OCT/NOV/DEC<br>JAN/FEB/MAR<br>APR/MAY/JUN |