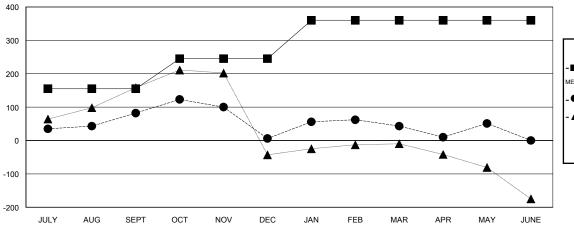

#### GOALS AND ACTUAL MEMBERS CUMULATIVE

| - CURRENT YEAR GOALS FOR NEW |  |
|------------------------------|--|
| MEMBERS                      |  |

- - CURRENT YEAR ACTUAL MEMBERS

- ▲ - LAST YEAR ACTUAL MEMBERS

| Members                  |                       |                            |                              |                             |  |  |  |
|--------------------------|-----------------------|----------------------------|------------------------------|-----------------------------|--|--|--|
|                          | RESULTS FOR 2013-2014 |                            |                              |                             |  |  |  |
| QUARTER                  | NEW MEMBER<br>GOAL    | ACTUAL TOTAL MEMBERS ADDED | ACTUAL<br>DROPPED<br>MEMBERS | ACTUAL NET<br>GAIN/<br>LOSS |  |  |  |
| JULY/AUG/SEPT            | 155<br>90             | 173<br>50                  | 91<br>126                    | 82<br>-76                   |  |  |  |
| OCT/NOV/DEC  JAN/FEB/MAR | 115                   | 63                         | 26                           | 37                          |  |  |  |
| APR/MAY/JUNE             | 0                     | 94                         | 86                           | 8                           |  |  |  |